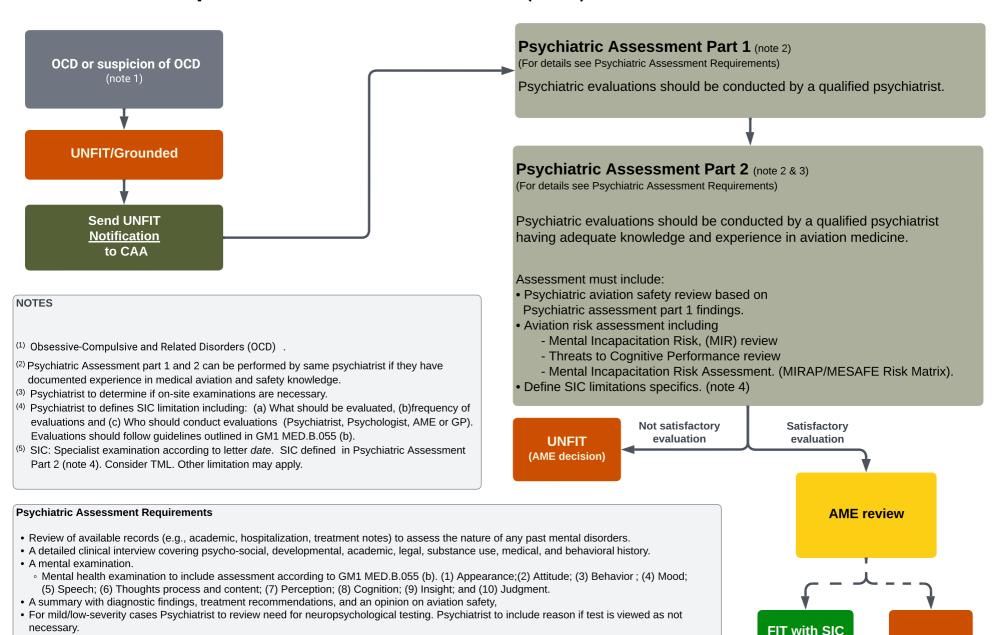

## MEDICAL GUIDANCE FLOWCHART Class:

limitations

(note 5)

## **Obsessive-Compulsive and Related Disorders (OCD)**

· All other cases and if in doubt perform neuropsychological testing with relevant test panel / batteries in collaboration with neuropsychologist. Test

The psychiatrist must submit a comprehensive report along with supporting documentation including neuropsychological test.

must include examination on GM MED.B. 055 (b) parameters (see above).

· Psychiatric review and conclusion to include neuropsychological test results.

**Submission Requirements** 

**UNFIT**